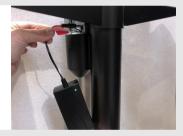

No, go to no. 5

Connect the motor to the transformer – very briefly (Remove quickly!!)

Did the desk frame move?

Change the power leg

**₩** YES

Connect the wires again (red/red) according to assembly instruction