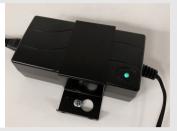

## **PROBLEM**

Is the light on in the transformer?

## SOLUTION

Check the power outlet and wire to transformer
Unplug for the 3 minutes, plug in again Still no light?
Change the transformer

NO

Change the transform

**2.** Lean in over the desk frame and add weight while pushing the down-button. Will the desk go down?