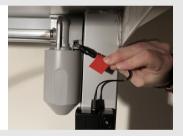

No, go to no. 5

Connect the motor to the transformer – very briefly (Remove quickly!!)

Did the desk frame move?

Change the power leg

Connect the wires again (red/red) according to assembly instruction

Check if the buttons are used correctly.