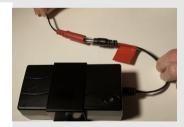

No, go to no. 5

Connect the motor to the transformer – very briefly (Remove quickly!!)

Did the desk frame move?

Change the power leg

Connect the wires again (red/red) according to assembly instruction

Check if the buttons are used correctly.