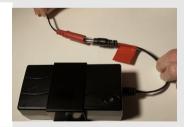

No, go to no. 5

Connect the motor to the transformer – very briefly (Remove quickly!!)

Did the desk frame move?

Change the power leg

**₩** YES

Connect the wires again (red/red) according to assembly instruction