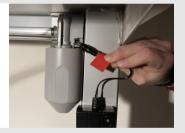

No, go to no. 5

Connect the motor to the transformer – very briefly (Remove quickly!!)

Did the desk frame move?

Change the power leg

**₩** YES

Connect the wires again (red/red) according to assembly instruction