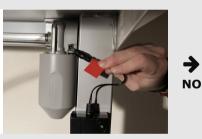

🔶 YES

Connect the wires again (red/red) according to

assembly instruction

Change the power leg

**V**YES

5.

4.

Check if the buttons are used correctly. Does the frame work? If a handset button is not responding then press it very firmly a few times until you hear a slight click and this will mean the microswitch is activated again and the button should now work fine. The handset does not need to be disconnected for this process.