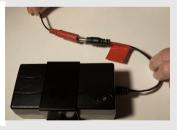

🔶 YES

Connect the wires again (red/red) according to

assembly instruction

Change the power leg

**V**YES

5.

4.

Check if the buttons are used correctly. Does the frame work? If a handset button is not responding then press it very firmly a few times until you hear a slight click and this will mean the microswitch is activated again and the button should now work fine. The handset does not need to be disconnected for this process.