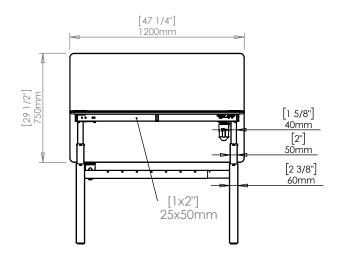

## ConSet A/S

DK-6900 Skjern www.conset.com

501-88 XX112 120-80S XX

DWG NO.

REVISION 149230 0

\* desk frame stroke