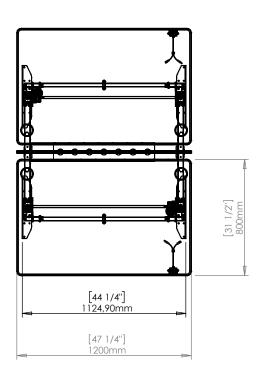

## ConSet A/S

DK-6900 Skjern www.conset.com

501-88 XX112 120-80S XX

DWG NO.

REVISION 149230 0

\* desk frame stroke