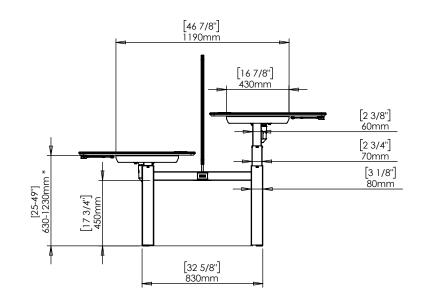

## ConSet A/S

DK-6900 Skjern www.conset.com

501-88 XX112 120-80S XX

DWG NO.

REVISION 149230 0

\* desk frame stroke