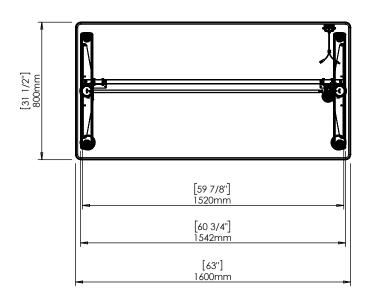

|       | NAME | DATE       |  |
|-------|------|------------|--|
| DRAWN | jo   | 29.01.2019 |  |
|       |      |            |  |

DWG NO.

ConSet A/S

DK-6900 Skjern www.conset.com

501-49 XX152 160-80S XX