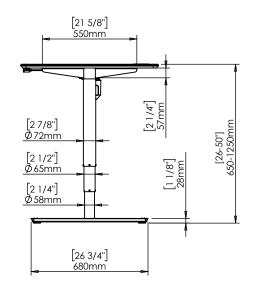

|       | NAME | DATE       |  |
|-------|------|------------|--|
| DRAWN | jo   | 29.01.2019 |  |
|       |      |            |  |

DWG NO.

ConSet A/S

DK-6900 Skjern www.conset.com

501-49 XX152 160-80S XX