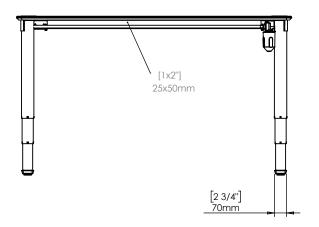

| DO NOT SCALE DRAWING<br>SHEET 1 OF 2                |                                                |        | ConSet |            |
|-----------------------------------------------------|------------------------------------------------|--------|--------|------------|
| JNLESS OTHERWISE SPECIFIED:                         |                                                |        | NAME   | DATE       |
| DIMENSIONS ARE<br>OLERANCES:<br>LINEAR:<br>ANGULAR: | E IN MILLIMETERS<br>According to<br>DIN 7168-m | DRAWN  | jo     | 29.01.2019 |
|                                                     |                                                | WEIGHT |        |            |
|                                                     |                                                |        |        |            |