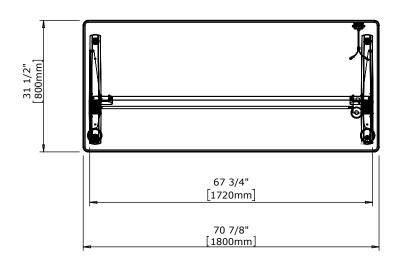

|   | DO NOT SCALE DRAWING SHEET 1 OF 2                                                                                                                                                                              |                                        | ConSet   |      |            | ConSet A/S DK-6900 Skjern www.conset.com |  |   | •        |
|---|----------------------------------------------------------------------------------------------------------------------------------------------------------------------------------------------------------------|----------------------------------------|----------|------|------------|------------------------------------------|--|---|----------|
|   | UNLESS OTHERWISE SPECIFIED:                                                                                                                                                                                    |                                        |          | NAME | DATE       | TITLE:                                   |  |   |          |
|   | DIMENSIONS ARE<br>TOLERANCES:<br>LINEAR:<br>ANGULAR:                                                                                                                                                           | IN MILLIMETERS According to DIN 7168-m | DRAWN    | AL   | 25.10.2023 | 501-43 XX172 180-80S XX                  |  |   |          |
|   |                                                                                                                                                                                                                |                                        | WEIGHT   |      |            |                                          |  |   |          |
|   | PROPRIETARY AND CONFIDENTIAL  THE INFORMATION CONTAINED IN THIS DRAWING IS THE SOLE PROPERTY OF CONSET A/S. ANY REPRODUCTION IN PART OR AS A WHOLE WITHOUT THE WRITTEN PERMISSION OF CONSET A/S IS PROHIBITED. |                                        |          |      |            |                                          |  |   |          |
| E |                                                                                                                                                                                                                |                                        |          |      |            | DWG NO. 148890                           |  |   | REVISION |
| C |                                                                                                                                                                                                                |                                        | Remarks: |      |            |                                          |  | 1 |          |