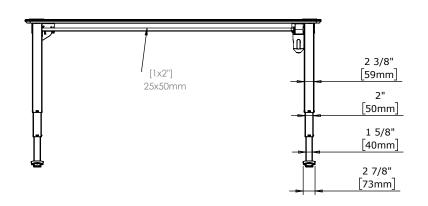

|   | DO NOT SCALE DRAWING SHEET 1 OF 2                                                                                                                                                                              |                                        | ConSet   |      |            | ConSet A/S DK-6900 Skjern www.conset.com |  |   | •        |
|---|----------------------------------------------------------------------------------------------------------------------------------------------------------------------------------------------------------------|----------------------------------------|----------|------|------------|------------------------------------------|--|---|----------|
|   | UNLESS OTHERWISE SPECIFIED:                                                                                                                                                                                    |                                        |          | NAME | DATE       | TITLE:                                   |  |   |          |
|   | DIMENSIONS ARE<br>TOLERANCES:<br>LINEAR:<br>ANGULAR:                                                                                                                                                           | IN MILLIMETERS According to DIN 7168-m | DRAWN    | AL   | 25.10.2023 | 501-43 XX172 180-80S XX                  |  |   |          |
|   |                                                                                                                                                                                                                |                                        | WEIGHT   |      |            |                                          |  |   |          |
|   | PROPRIETARY AND CONFIDENTIAL  THE INFORMATION CONTAINED IN THIS DRAWING IS THE SOLE PROPERTY OF CONSET A/S. ANY REPRODUCTION IN PART OR AS A WHOLE WITHOUT THE WRITTEN PERMISSION OF CONSET A/S IS PROHIBITED. |                                        |          |      |            |                                          |  |   |          |
| E |                                                                                                                                                                                                                |                                        |          |      |            | DWG NO. 148890                           |  |   | REVISION |
| C |                                                                                                                                                                                                                |                                        | Remarks: |      |            |                                          |  | 1 |          |