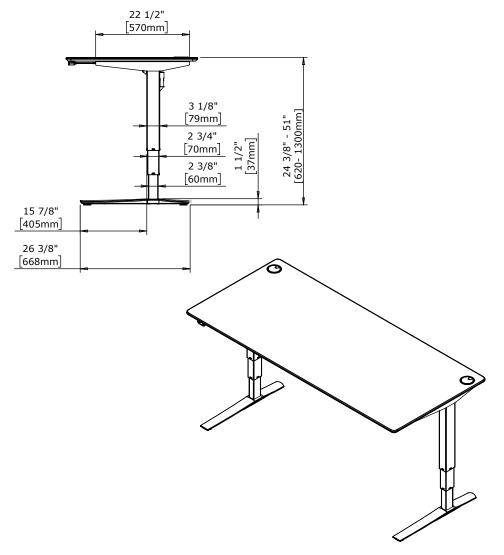

|   | DO NOT SCALE DRAWING SHEET 1 OF 2                                                                                                                                                                              |                                        | ConSet   |      |            | ConSet A/S DK-6900 Skjern www.conset.com |  |   | •        |
|---|----------------------------------------------------------------------------------------------------------------------------------------------------------------------------------------------------------------|----------------------------------------|----------|------|------------|------------------------------------------|--|---|----------|
|   | UNLESS OTHERWISE SPECIFIED:                                                                                                                                                                                    |                                        |          | NAME | DATE       | TITLE:                                   |  |   |          |
|   | DIMENSIONS ARE<br>TOLERANCES:<br>LINEAR:<br>ANGULAR:                                                                                                                                                           | IN MILLIMETERS According to DIN 7168-m | DRAWN    | AL   | 25.10.2023 | 501-43 XX172 180-80S XX                  |  |   |          |
|   |                                                                                                                                                                                                                |                                        | WEIGHT   |      |            |                                          |  |   |          |
|   | PROPRIETARY AND CONFIDENTIAL  THE INFORMATION CONTAINED IN THIS DRAWING IS THE SOLE PROPERTY OF CONSET A/S. ANY REPRODUCTION IN PART OR AS A WHOLE WITHOUT THE WRITTEN PERMISSION OF CONSET A/S IS PROHIBITED. |                                        |          |      |            |                                          |  |   |          |
| E |                                                                                                                                                                                                                |                                        |          |      |            | DWG NO. 148890                           |  |   | REVISION |
| C |                                                                                                                                                                                                                |                                        | Remarks: |      |            |                                          |  | 1 |          |