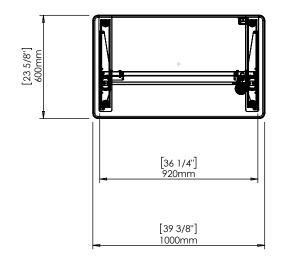

|                                                                | DO NOT SCALE DRAWING<br>SHEET 1 OF 2                                                                           | ConSet   |                                | <b>1Set</b> | ConSet A/S DK-6900 | 0 Skjern<br>et.com |  |
|----------------------------------------------------------------|----------------------------------------------------------------------------------------------------------------|----------|--------------------------------|-------------|--------------------|--------------------|--|
|                                                                | UNLESS OTHERWISE SPECIFIED: DIMENSIONS ARE IN MILLIMETERS TOLERANCES: LINEAR: According to LINEAR: DIN 7168-m  |          | NAME                           | DATE        | TITLE:             |                    |  |
|                                                                |                                                                                                                | DRAWN    | jo                             | 29.01.2019  |                    |                    |  |
|                                                                |                                                                                                                | WEIGHT   | WEIGHT 501-37 XX092 100-60S XX |             |                    | (                  |  |
| PROPRIETARY AND CONFIDENTIAL THE INFORMATION CONTAINED IN THIS |                                                                                                                |          |                                |             |                    |                    |  |
|                                                                | DRAWING IS THE SOLE PROPERTY OF                                                                                |          |                                |             | DWG NO. REVISION   |                    |  |
|                                                                | CONSET A/S. ANY REPRODUCTION IN PART OR AS A WHOLE WITHOUT THE WRITTEN PERMISSION OF CONSET A/S IS PROHIBITED. | Remarks: |                                |             | 149020 (           |                    |  |