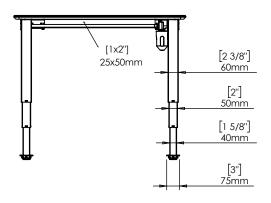

|                                                                | DO NOT SCALE DRAWING<br>SHEET 1 OF 2                                                                           | ConSet   |                                | <b>1Set</b> | ConSet A/S DK-6900 | 0 Skjern<br>et.com |  |
|----------------------------------------------------------------|----------------------------------------------------------------------------------------------------------------|----------|--------------------------------|-------------|--------------------|--------------------|--|
|                                                                | UNLESS OTHERWISE SPECIFIED: DIMENSIONS ARE IN MILLIMETERS TOLERANCES: LINEAR: According to LINEAR: DIN 7168-m  |          | NAME                           | DATE        | TITLE:             |                    |  |
|                                                                |                                                                                                                | DRAWN    | jo                             | 29.01.2019  |                    |                    |  |
|                                                                |                                                                                                                | WEIGHT   | WEIGHT 501-37 XX092 100-60S XX |             |                    | (                  |  |
| PROPRIETARY AND CONFIDENTIAL THE INFORMATION CONTAINED IN THIS |                                                                                                                |          |                                |             |                    |                    |  |
|                                                                | DRAWING IS THE SOLE PROPERTY OF                                                                                |          |                                |             | DWG NO. REVISION   |                    |  |
|                                                                | CONSET A/S. ANY REPRODUCTION IN PART OR AS A WHOLE WITHOUT THE WRITTEN PERMISSION OF CONSET A/S IS PROHIBITED. | Remarks: |                                |             | 149020 (           |                    |  |