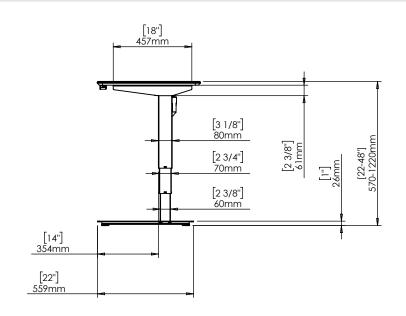

|                                                                | DO NOT SCALE DRAWING<br>SHEET 1 OF 2                                                                           | ConSet   |                                | <b>1Set</b> | ConSet A/S DK-6900 | 0 Skjern<br>et.com |  |
|----------------------------------------------------------------|----------------------------------------------------------------------------------------------------------------|----------|--------------------------------|-------------|--------------------|--------------------|--|
|                                                                | UNLESS OTHERWISE SPECIFIED: DIMENSIONS ARE IN MILLIMETERS TOLERANCES: LINEAR: According to LINEAR: DIN 7168-m  |          | NAME                           | DATE        | TITLE:             |                    |  |
|                                                                |                                                                                                                | DRAWN    | jo                             | 29.01.2019  |                    |                    |  |
|                                                                |                                                                                                                | WEIGHT   | WEIGHT 501-37 XX092 100-60S XX |             |                    | (                  |  |
| PROPRIETARY AND CONFIDENTIAL THE INFORMATION CONTAINED IN THIS |                                                                                                                |          |                                |             |                    |                    |  |
|                                                                | DRAWING IS THE SOLE PROPERTY OF                                                                                |          |                                |             | DWG NO. REVISION   |                    |  |
|                                                                | CONSET A/S. ANY REPRODUCTION IN PART OR AS A WHOLE WITHOUT THE WRITTEN PERMISSION OF CONSET A/S IS PROHIBITED. | Remarks: |                                |             | 149020 (           |                    |  |