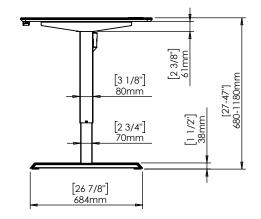

| DO NOT SCALE DRAWING<br>SHEET 1 OF 2                                                                                                                    | ConSet              |      | nSet       | ConSet A/S DK-690       | 00 Skjern<br>Iset.com |
|---------------------------------------------------------------------------------------------------------------------------------------------------------|---------------------|------|------------|-------------------------|-----------------------|
| UNLESS OTHERWISE SPECIFIED:<br>DIMENSIONS ARE IN MILLIMETERS<br>TOLERANCES: According to<br>LINEAR: DIN 7168-m                                          |                     | NAME | DATE       | TITLE:                  |                       |
|