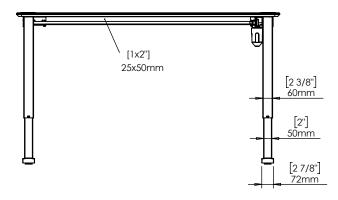

| DO NOT SCALE DRAWING<br>SHEET 1 OF 2                                                                                                                    | ConSet              |      | nSet       | ConSet A/S DK-690       | 00 Skjern<br>Iset.com |
|---------------------------------------------------------------------------------------------------------------------------------------------------------|---------------------|------|------------|-------------------------|-----------------------|
| UNLESS OTHERWISE SPECIFIED:<br>DIMENSIONS ARE IN MILLIMETERS<br>TOLERANCES: According to<br>LINEAR: DIN 7168-m                                          |                     | NAME | DATE       | TITLE:                  |                       |
|