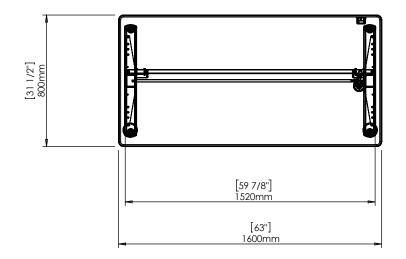

| DO NOT SCALE DRAWING<br>SHEET 1 OF 2                                                                                                                    | ConSet              |      | nSet       | ConSet A/S DK-690       | 00 Skjern<br>Iset.com |
|---------------------------------------------------------------------------------------------------------------------------------------------------------|---------------------|------|------------|-------------------------|-----------------------|
| UNLESS OTHERWISE SPECIFIED:<br>DIMENSIONS ARE IN MILLIMETERS<br>TOLERANCES: According to<br>LINEAR: DIN 7168-m                                          |                     | NAME | DATE       | TITLE:                  |                       |
|