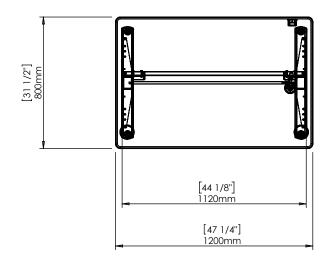

| DO NOT SCALE DRAWING SHEET 1 OF 2                                                                                                                       | ConSet   |      | nSet       | ConSet A/S              | DK-6900 Skjern<br>www.conset.com |
|---------------------------------------------------------------------------------------------------------------------------------------------------------|----------|------|------------|-------------------------|----------------------------------|
| UNLESS OTHERWISE SPECIFIED: DIMENSIONS ARE IN MILLIMETERS TOLERANCES: LINEAR: According to LINEAR: DIN 7168-m                                           |          | NAME | DATE       | TITLE:                  |                                  |
|                                                                                                                                                         | DRAWN    | jo   | 29.01.2019 |                         |                                  |
|                                                                                                                                                         | WEIGHT   |      |            | 501-33 XX112 120-80S XX |                                  |
| PROPRIETARY AND CONFIDENTIAL THE INFORMATION CONTAINED IN THIS                                                                                          |          |      | <b>5</b>   |                         |                                  |
| DRAWING IS THE SOLE PROPERTY OF<br>CONSET A/S. ANY REPRODUCTION IN PART<br>OR AS A WHOLE WITHOUT THE WRITTEN<br>PERMISSION OF CONSET A/S IS PROHIBITED. |          |      |            | DWG NO.                 | REVISION                         |
|                                                                                                                                                         | Pomarks: |      |            | 149080 0                |                                  |