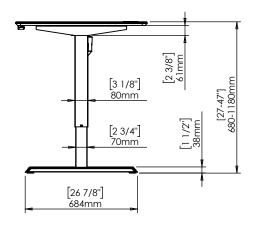

| DO NOT SCALE DRAWING SHEET 1 OF 2                                                                                                                       | ConSet   |      | nSet       | ConSet A/S              | DK-6900 Skjern<br>www.conset.com |
|---------------------------------------------------------------------------------------------------------------------------------------------------------|----------|------|------------|-------------------------|----------------------------------|
| UNLESS OTHERWISE SPECIFIED: DIMENSIONS ARE IN MILLIMETERS TOLERANCES: LINEAR: According to LINEAR: DIN 7168-m                                           |          | NAME | DATE       | TITLE:                  |                                  |
|                                                                                                                                                         | DRAWN    | jo   | 29.01.2019 |                         |                                  |
|                                                                                                                                                         | WEIGHT   |      |            | 501-33 XX112 120-80S XX |                                  |
| PROPRIETARY AND CONFIDENTIAL THE INFORMATION CONTAINED IN THIS                                                                                          |          |      | <b>5</b>   |                         |                                  |
| DRAWING IS THE SOLE PROPERTY OF<br>CONSET A/S. ANY REPRODUCTION IN PART<br>OR AS A WHOLE WITHOUT THE WRITTEN<br>PERMISSION OF CONSET A/S IS PROHIBITED. |          |      |            | DWG NO.                 | REVISION                         |
|                                                                                                                                                         | Pomarks: |      |            | 149080 0                |                                  |