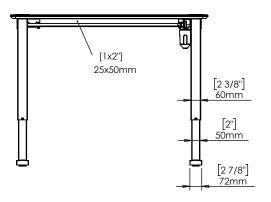

| DO NOT SCALE DRAWING SHEET 1 OF 2                                                                                                                       | ConSet   |      | nSet       | ConSet A/S              | DK-6900 Skjern<br>www.conset.com |
|---------------------------------------------------------------------------------------------------------------------------------------------------------|----------|------|------------|-------------------------|----------------------------------|
| UNLESS OTHERWISE SPECIFIED: DIMENSIONS ARE IN MILLIMETERS TOLERANCES: LINEAR: According to LINEAR: DIN 7168-m                                           |          | NAME | DATE       | TITLE:                  |                                  |
|                                                                                                                                                         | DRAWN    | jo   | 29.01.2019 |                         |                                  |
|                                                                                                                                                         | WEIGHT   |      |            | 501-33 XX112 120-80S XX |                                  |
| PROPRIETARY AND CONFIDENTIAL THE INFORMATION CONTAINED IN THIS                                                                                          |          |      | <b>5</b>   |                         |                                  |
| DRAWING IS THE SOLE PROPERTY OF<br>CONSET A/S. ANY REPRODUCTION IN PART<br>OR AS A WHOLE WITHOUT THE WRITTEN<br>PERMISSION OF CONSET A/S IS PROHIBITED. |          |      |            | DWG NO.                 | REVISION                         |
|                                                                                                                                                         | Pomarks: |      |            | 149080 0                |                                  |