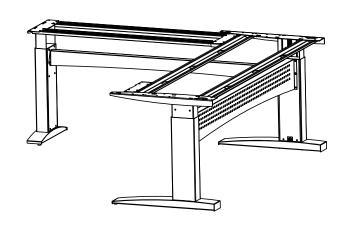

| DO NOT SCALE DRAWING                                                                                                                              | SHEET 14 OF 14      |      |            | ConSet A/S Staal DK-69                 | vej 14-16<br>00 Skjern<br>nark |
|---------------------------------------------------------------------------------------------------------------------------------------------------|---------------------|------|------------|----------------------------------------|--------------------------------|
| UNLESS OTHERWISE SPECIFIED: DIMENSIONS ARE IN MILLIMETERS TOLERANCES: LINEAR: According to ANGULAR: DIN 7168-m                                    |                     | NAME | DATE       | TITLE:                                 |                                |
|                                                                                                                                                   | DRAWN               | jo   | 18-02-2011 |                                        |                                |
|                                                                                                                                                   | CHECKED             |      |            | 501-11-XX196-196A, left turned mounted |                                |
| PROPRIETARY AND CONFIDENTIAL                                                                                                                      | Processes: assembly |      |            | 301-11-AX170-170A, left formed moonled |                                |
| THE INFORMATION CONTAINED IN THIS<br>DRAWING IS THE SOLE PROPERTY OF<br>CONSET A/S. ANY REPRODUCTION IN PART<br>OR AS A WHOLE WITHOUT THE WRITTEN |                     |      |            | DWG NO. 112690                         | REVISION                       |
| PERMISSION OF CONSET A/S IS PROHIBITED.                                                                                                           | WEIGHT:             |      |            |                                        |                                |