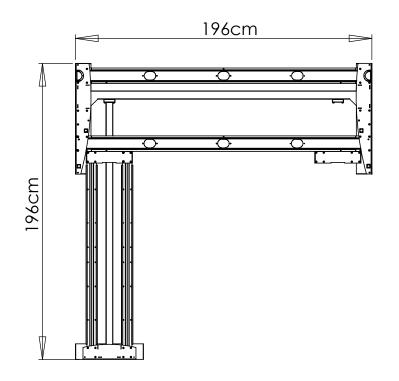

| DO NOT SCALE DRAWING                                                                                                                              | SHEET 14 OF 14      |      |            | ConSet A/S Staal DK-69                 | vej 14-16<br>00 Skjern<br>nark |
|---------------------------------------------------------------------------------------------------------------------------------------------------|---------------------|------|------------|----------------------------------------|--------------------------------|
| UNLESS OTHERWISE SPECIFIED: DIMENSIONS ARE IN MILLIMETERS TOLERANCES: LINEAR: According to ANGULAR: DIN 7168-m                                    |                     | NAME | DATE       | TITLE:                                 |                                |
|                                                                                                                                                   | DRAWN               | jo   | 18-02-2011 |                                        |                                |
|                                                                                                                                                   | CHECKED             |      |            | 501-11-XX196-196A, left turned mounted |                                |
| PROPRIETARY AND CONFIDENTIAL                                                                                                                      | Processes: assembly |      |            | 301-11-AX170-170A, left formed moonled |                                |
| THE INFORMATION CONTAINED IN THIS<br>DRAWING IS THE SOLE PROPERTY OF<br>CONSET A/S. ANY REPRODUCTION IN PART<br>OR AS A WHOLE WITHOUT THE WRITTEN |                     |      |            | DWG NO. 112690                         | REVISION                       |
| PERMISSION OF CONSET A/S IS PROHIBITED.                                                                                                           | WEIGHT:             |      |            |                                        |                                |