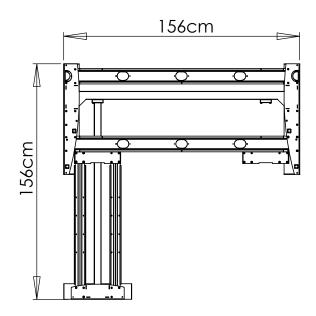

|                                                                                                        | DO NOT SCALE DRAWING                                                                                           | SH                  | EET 12 OF 14 |            | ConSet A/S Stadl                       | vej 14-16<br>100 Skjern<br>nark |
|--------------------------------------------------------------------------------------------------------|----------------------------------------------------------------------------------------------------------------|---------------------|--------------|------------|----------------------------------------|---------------------------------|
|                                                                                                        | UNLESS OTHERWISE SPECIFIED: DIMENSIONS ARE IN MILLIMETERS TOLERANCES: LINEAR: According to ANGULAR: DIN 7168-m |                     | NAME         | DATE       | 501-11-XX156-156A, left turned mounted |                                 |
|                                                                                                        |                                                                                                                | DRAWN               | jo           | 18-02-2011 |                                        |                                 |
|                                                                                                        |                                                                                                                | CHECKED             |              |            |                                        |                                 |
| F                                                                                                      | ROPRIETARY AND CONFIDENTIAL                                                                                    | Processes: assembly |              | mbly       |                                        |                                 |
| THE INFORMATION CONTAINED IN THIS DRAWING IS THE SOLE PROPERTY OF CONSET A/S. ANY REPRODUCTION IN PART |                                                                                                                |                     |              |            | DWG NO. 112690                         | REVISION                        |
|                                                                                                        | OR AS A WHOLE WITHOUT THE WRITTEN<br>PERMISSION OF CONSET A/S IS PROHIBITED.                                   | WEIGHT:             |              |            | 112070                                 | U                               |